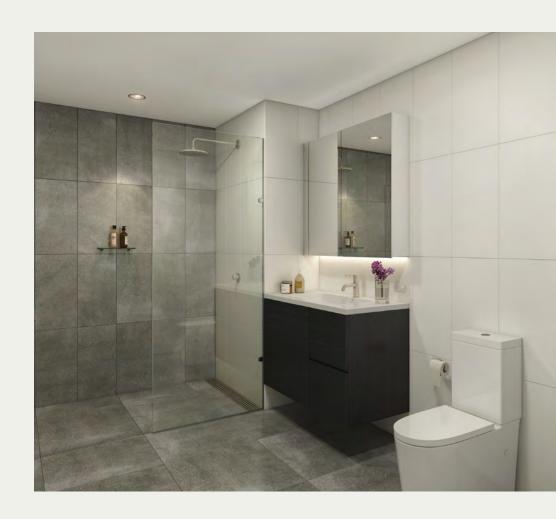

- + FLOOR-TO-CEILING WINDOWS
- + SPA-LIKE BATHROOMS
- + STYLISH KITCHENS
- + PRIVATE BALCONY

The main spa-like bathroom invites serenity with floor-to-ceiling tiles and a waterfall shower, while the laundry, linen cupboards, generous wardrobes, reverse cycle air conditioning, and storage leave you wanting for nothing. With a choice of interior upgrade packages, you have everything you need to make the space your own.

| KITCHENS                  |                                                                                                                                                                                    |
|---------------------------|------------------------------------------------------------------------------------------------------------------------------------------------------------------------------------|
| Design                    | Quality finishes selected to compliment either the classic or contemporary interior colour schemes. Layouts designed to maximise kitchen functionality and maximise storage space. |
| Floor                     | Hybrid 'Blackbutt' floating floors.                                                                                                                                                |
| Bench Tops                | Reconstituted stone benchtops 20mm.                                                                                                                                                |
| Splashback                | Select ceramic subway tiles.                                                                                                                                                       |
| Joinery                   | Polytec door fronts with melamine carcass.                                                                                                                                         |
| Kitchen sink & tapware    | Select tapware with stainless steel bowls.                                                                                                                                         |
| Rangehood                 | Retractable stainless range hood – Fisher Paykel (or equiv.).                                                                                                                      |
| Dishwasher                | Fisher Paykel (or equiv.) 600mm stainless dishwasher.                                                                                                                              |
| Cooktop                   | Fisher Paykel (or equiv.) 600mm electric cooktop.                                                                                                                                  |
| Oven                      | Fisher Paykel (or equiv.) 600mm stainless built in oven.                                                                                                                           |
| BATHROOMS & ENSUITES      |                                                                                                                                                                                    |
| Tiles                     | Quality ceramic floor tiles. Quality ceramic wall tiles to shower walls, skirtings & splashback.                                                                                   |
| Shower                    | Semi frameless shower screen to bathroom and ensuite.                                                                                                                              |
| Shower tapware            | Quality brushed nickel shower rose and wall mixer.                                                                                                                                 |
| Toilet                    | Modern close coupled toilet suite.                                                                                                                                                 |
| Vanity & tapware          | Wall hung vanity unit with ceramic bowl and select tapware.                                                                                                                        |
| Mirrored shaving cabinets | Wall mounted above vanities with internal shelving.                                                                                                                                |
| Accessories               | Towel rail & hooks, shower shelf and toilet roll holder.                                                                                                                           |