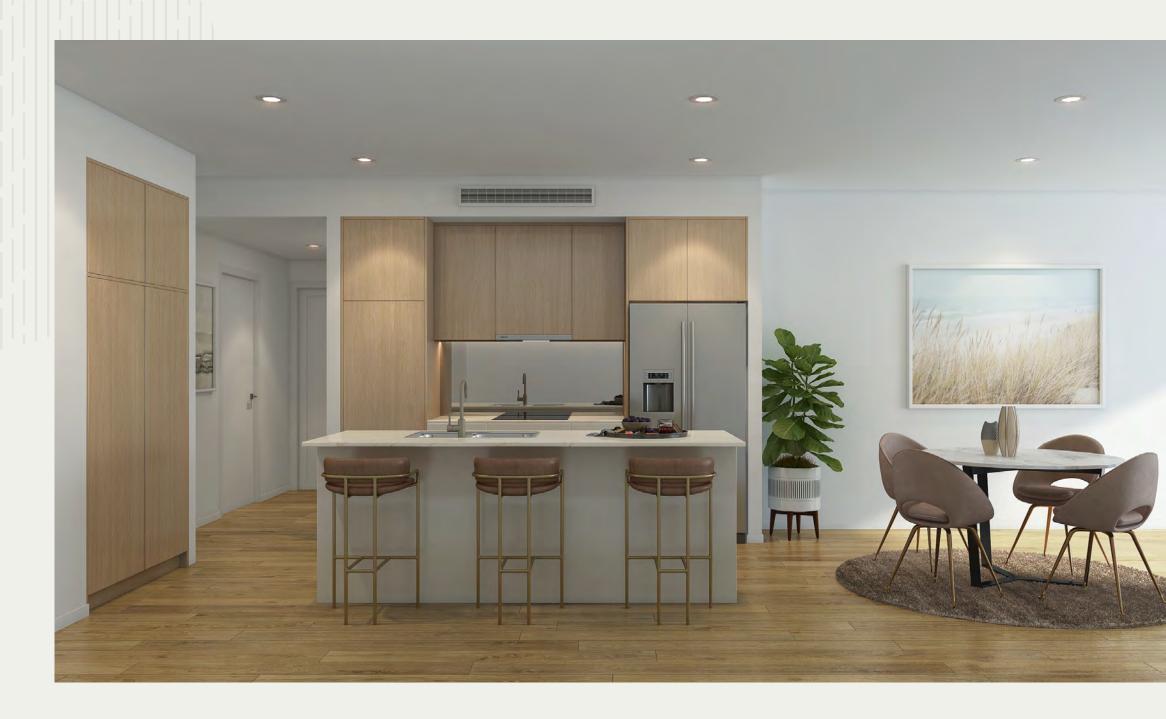

# Spacious free-flowing living spaces

Macquarie Tower apartments have been interior designed with a choice of light and dark colour palettes to complement the exquisite views. Whether you're entertaining indoors or on your balcony, you'll love meal prepping and socialising in your stylish kitchen with a Smartstone® island bench, Fisher & Paykel® appliances, and abundant cabinet storage.

- + FLOOR-TO-CEILING WINDOWS
- + SPA-LIKE BATHROOMS
- + STYLISH KITCHENS
- + PRIVATE BALCONY

The main spa-like bathroom invites serenity with floor-to-ceiling tiles and a waterfall shower, while the laundry, linen cupboards, generous wardrobes, reverse cycle air conditioning, and storage leave you wanting for nothing. With a choice of interior upgrade packages, you have everything you need to make the space your own.

- + REVERSE CYCLE AIR CONDITIONING
- + GENEROUS STORAGE
- + SPACE & LIGHT