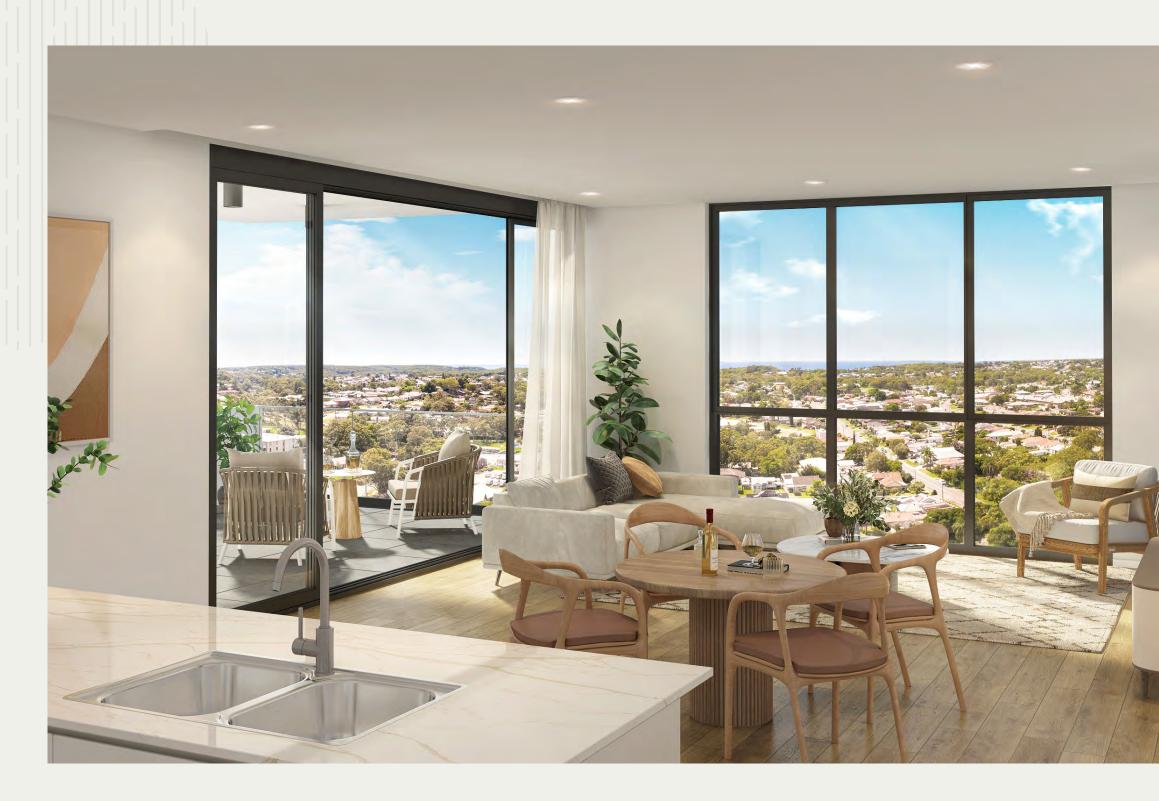

## Exhilarating views from every living area

Macquarie Tower's apartments are situated from level 8 to level 15. All beautifully appointed to maximise spectacular ocean views from every living area. Each one, two, and three-bedroom apartment boasts interior-designed, free-flowing open plan living with floor-to-ceiling windows and a landscaped balcony for entertaining.

# Spacious free-flowing living spaces

Macquarie Tower apartments have been interior designed with a choice of light and dark colour palettes to complement the exquisite views. Whether you're entertaining indoors or on your balcony, you'll love meal prepping and socialising in your stylish kitchen with a Smartstone® island bench, Fisher & Paykel® appliances, and abundant cabinet storage.