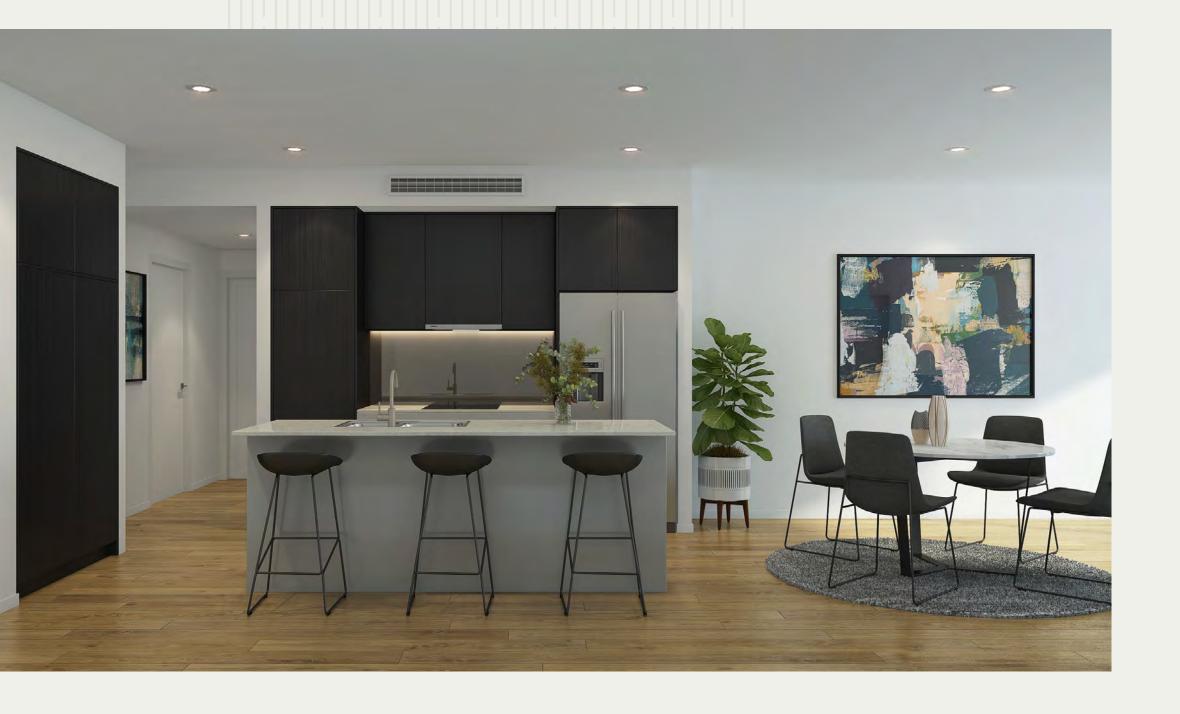

# Spacious free-flowing living spaces

Macquarie Tower apartments have been interior designed with a choice of light and dark colour palettes to complement the exquisite views. Whether you're entertaining indoors or on your balcony, you'll love meal prepping and socialising in your stylish kitchen with a Smartstone® island bench, Fisher & Paykel® appliances, and abundant cabinet storage.

- + FLOOR-TO-CEILING WINDOWS
- + SPA-LIKE BATHROOMS
- + STYLISH KITCHENS
- + PRIVATE BALCONY

The main spa-like bathroom invites serenity with floor-to-ceiling tiles and a waterfall shower, while the laundry, linen cupboards, generous wardrobes, reverse cycle air conditioning, and storage leave you wanting for nothing. With a choice of interior upgrade packages, you have everything you need to make the space your own.

- + REVERSE CYCLE AIR CONDITIONING
- + GENEROUS STORAGE
- + SPACE & LIGHT