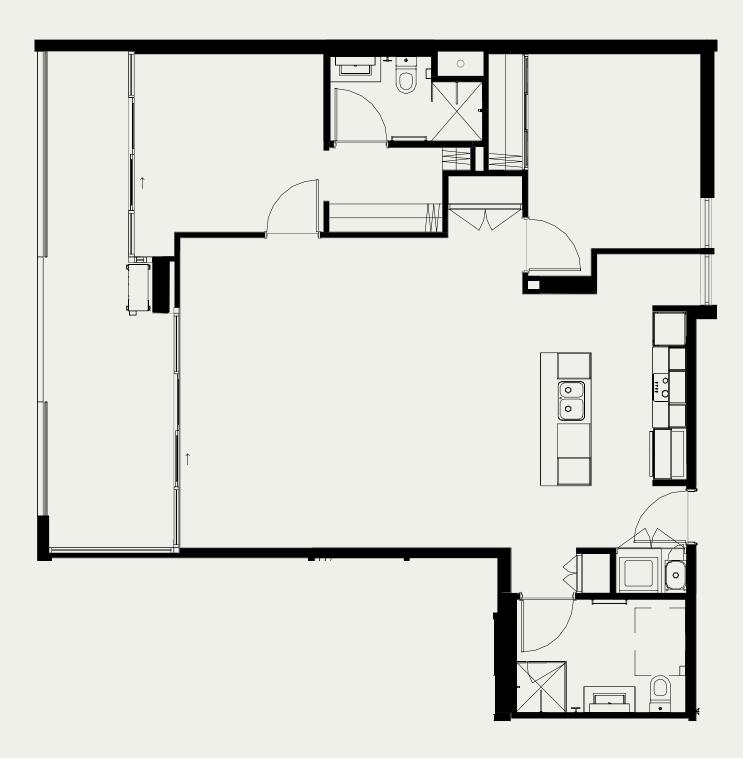

#### 2 ÷ 2 ÷ 2

Internal area: 91.0m<sup>2</sup> Terrace area: 16.5m<sup>2</sup>