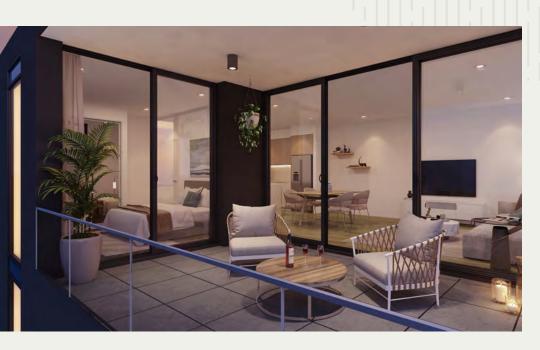

# Spacious free-flowing living spaces

Macquarie Tower apartments have been interior designed with a choice of light and dark colour palettes to complement the exquisite views. Whether you're entertaining indoors or on your balcony, you'll love meal prepping and socialising in your stylish kitchen with a Smartstone® island bench, Fisher & Paykel® appliances, and abundant cabinet storage.

- + FLOOR-TO-CEILING WINDOWS
- + SPA-LIKE BATHROOMS
- + STYLISH KITCHENS
- + PRIVATE BALCONY

The main spa-like bathroom invites serenity with floor-to-ceiling tiles and a waterfall shower, while the laundry, linen cupboards, generous wardrobes, reverse cycle air conditioning, and storage leave you wanting for nothing. With a choice of interior upgrade packages, you have everything you need to make the space your own.