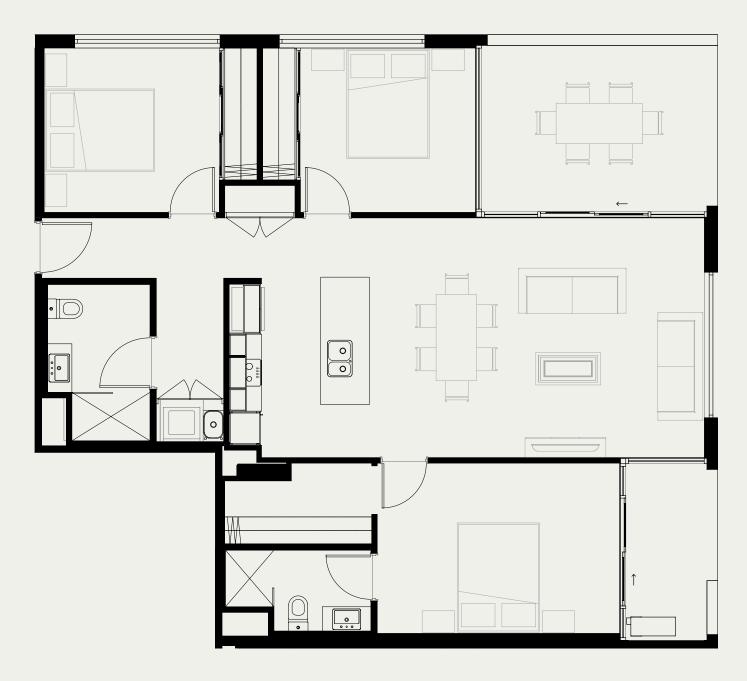

### Sample floorplans

□ 3 □ 2 □ 2

Internal area: 101.5m<sup>2</sup> Terrace area: 19.0m<sup>2</sup>