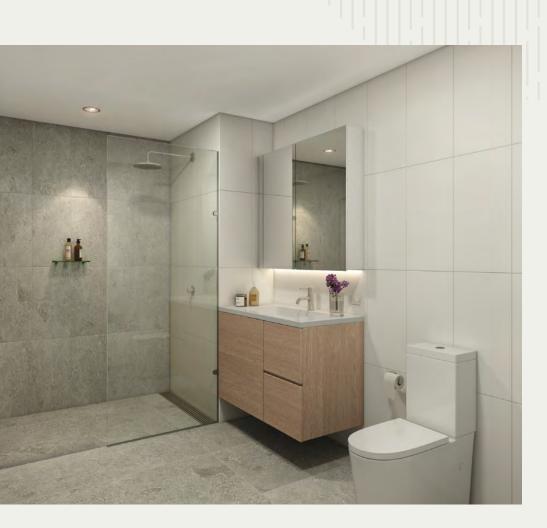

- + FLOOR-TO-CEILING WINDOWS
- + SPA-LIKE BATHROOMS
- + STYLISH KITCHENS
- + PRIVATE BALCONY

The main spa-like bathroom invites serenity with floor-to-ceiling tiles and a waterfall shower, while the laundry, linen cupboards, generous wardrobes, reverse cycle air conditioning, and storage leave you wanting for nothing. With a choice of interior upgrade packages, you have everything you need to make the space your own.

| KITCHENS                  |                                                                                                                                                                                    |
|---------------------------|------------------------------------------------------------------------------------------------------------------------------------------------------------------------------------|
| Design                    | Quality finishes selected to compliment either the classic or contemporary interior colour schemes. Layouts designed to maximise kitchen functionality and maximise storage space. |
| Floor                     | Hybrid 'Blackbutt' floating floors.                                                                                                                                                |
| Bench Tops                | Reconstituted stone benchtops 20mm.                                                                                                                                                |
| Splashback                | Select ceramic subway tiles.                                                                                                                                                       |
| Joinery                   | Polytec door fronts with melamine carcass.                                                                                                                                         |
| Kitchen sink & tapware    | Select tapware with stainless steel bowls.                                                                                                                                         |
| Rangehood                 | Retractable stainless range hood – Fisher Paykel (or equiv.).                                                                                                                      |
| Dishwasher                | Fisher Paykel (or equiv.) 600mm stainless dishwasher.                                                                                                                              |
| Cooktop                   | Fisher Paykel (or equiv.) 600mm electric cooktop.                                                                                                                                  |
| Oven                      | Fisher Paykel (or equiv.) 600mm stainless built in oven.                                                                                                                           |
| BATHROOMS & ENSUITES      |                                                                                                                                                                                    |
| Tiles                     | Quality ceramic floor tiles. Quality ceramic wall tiles to shower walls, skirtings & splashback.                                                                                   |
| Shower                    | Semi frameless shower screen to bathroom and ensuite.                                                                                                                              |
| Shower tapware            | Quality brushed nickel shower rose and wall mixer.                                                                                                                                 |
| Toilet                    | Modern close coupled toilet suite.                                                                                                                                                 |
| Vanity & tapware          | Wall hung vanity unit with ceramic bowl and select tapware.                                                                                                                        |
| Mirrored shaving cabinets | Wall mounted above vanities with internal shelving.                                                                                                                                |
| Accessories               | Towel rail & hooks, shower shelf and toilet roll holder.                                                                                                                           |