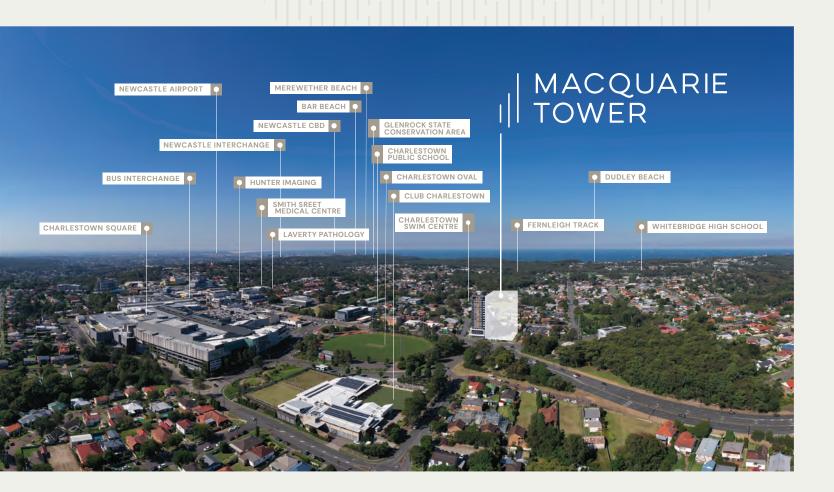

### Superbly located in the heart of Charlestown

Just 10km from Newcastle, Charlestown is regarded as the region's commercial and retail centre and hosts the area's largest shopping and entertainment precinct, Charlestown Square. Well-resourced in all levels of education campuses, medical practices, private hospitals and specialists, it's also the transport hub linking Lake Macquarie and Newcastle LGA's.

The locals love living in Charlestown, many choosing to stay here for generations. With pristine beaches and National Parks at your fingertips, it's easy to harness the benefits of nature every day. Take yourself off at lunchtime and walk some of the Great North Walk's Yuelarbah Track or spend the day at Glenrock State Conservation Area – the last surviving pocket of coastal rainforest in the region. Cyclists can explore Glenrock's famous scenic mountain bike trails or use the beautiful Fernleigh Track to commute to and from Newcastle.

Day or night, Macquarie Tower places you in the centre of local culinary action. Whether its accoladed eateries to artisan coffee houses, cinemas or bowling clubs everything is at your doorstep.