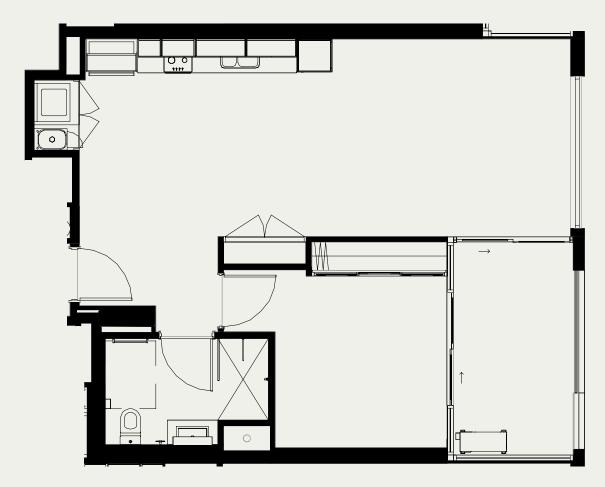

### Sample floorplans

Internal area: 54.0m<sup>2</sup> Terrace area: 8.0m<sup>2</sup>